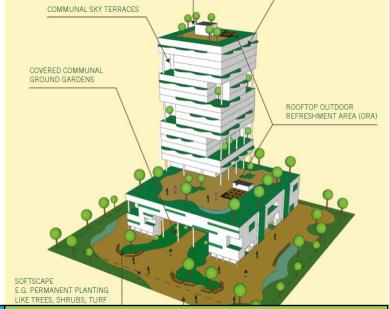

# Sky Gardens? Urban Living

Hong Kong government issued 'green incentives' for sky gardens in new residential buildings in 2001, aiming at improving urban ventilation, greenery and recreational garden space for communal use.

#### A Worked Example for Calculation of Site Coverage of Greenery

In <u>Singapore</u>, GFA exemption for sky gardens was first introduced in 1997, aiming at promoting more quality communal spaces and contributing towards the overall greenery and environmental quality of the surrounding areas.

|                          | Hong Kong                                                                                                                                                                                                                               | Singapore                                                                                                                                   |  |  |  |  |
|--------------------------|-----------------------------------------------------------------------------------------------------------------------------------------------------------------------------------------------------------------------------------------|---------------------------------------------------------------------------------------------------------------------------------------------|--|--|--|--|
| Government<br>Policy     | ,                                                                                                                                                                                                                                       | Circular to Professional Institutes issued by Urban Redevelopment Authority. (Circular No. URA/PB/2009/12-DCG)                              |  |  |  |  |
| Year                     | First issued in 2001; revised in 2011                                                                                                                                                                                                   | First introduced in 1997; revised in 2009                                                                                                   |  |  |  |  |
| Sky Garden<br>Objectives |                                                                                                                                                                                                                                         | Sky gardens serve as quality communal spaces; and contribute towards the overall greenery and environmental quality of the surrounding area |  |  |  |  |
| Configuration            | The minimum headroom is 4.5m and it is open-sided above safe parapet height on at least two opposite sides for cross ventilation.                                                                                                       | ·                                                                                                                                           |  |  |  |  |
| Quantities               | The maximum number of sky gardens provided is equal to or less than the number of residential storeys divided by 15. Such garden can be split into multi-levels but it occupies not less than one-third of the area of the floor plate. |                                                                                                                                             |  |  |  |  |
| Locations                | Sky gardens are at least at 10 storeys apart from each other or podium garden unless under exceptional circumstances where strong environmental justifications are requested.                                                           |                                                                                                                                             |  |  |  |  |

|            | areas (100 m²)                                                                                                                                                                                                                                                   | LIKE TREES, SHRUBS, TURF                                                                                                                                               |  |  |  |  |  |
|------------|------------------------------------------------------------------------------------------------------------------------------------------------------------------------------------------------------------------------------------------------------------------|------------------------------------------------------------------------------------------------------------------------------------------------------------------------|--|--|--|--|--|
|            | Hong Kong                                                                                                                                                                                                                                                        | Singapore                                                                                                                                                              |  |  |  |  |  |
| Greenery   | Not less than 15% of the garden area is to be planted with greenery.                                                                                                                                                                                             | Lushly landscaped with a suitable variety of plants is required. The greenery should be enjoyed by the building users and be visible from the surrounding environment. |  |  |  |  |  |
| Incentives | <ul> <li>GFA of sky gardens can be exempted if the above requirements are complied.</li> <li>However, floor height of sky gardens may not be exempted if the overall building height is capped under the Outline Zoning Plan (OZP) or the land lease.</li> </ul> | <ul> <li>within 45 degree projection line of sunlight from the building edge above.</li> <li>Additional floor height allowance for</li> </ul>                          |  |  |  |  |  |