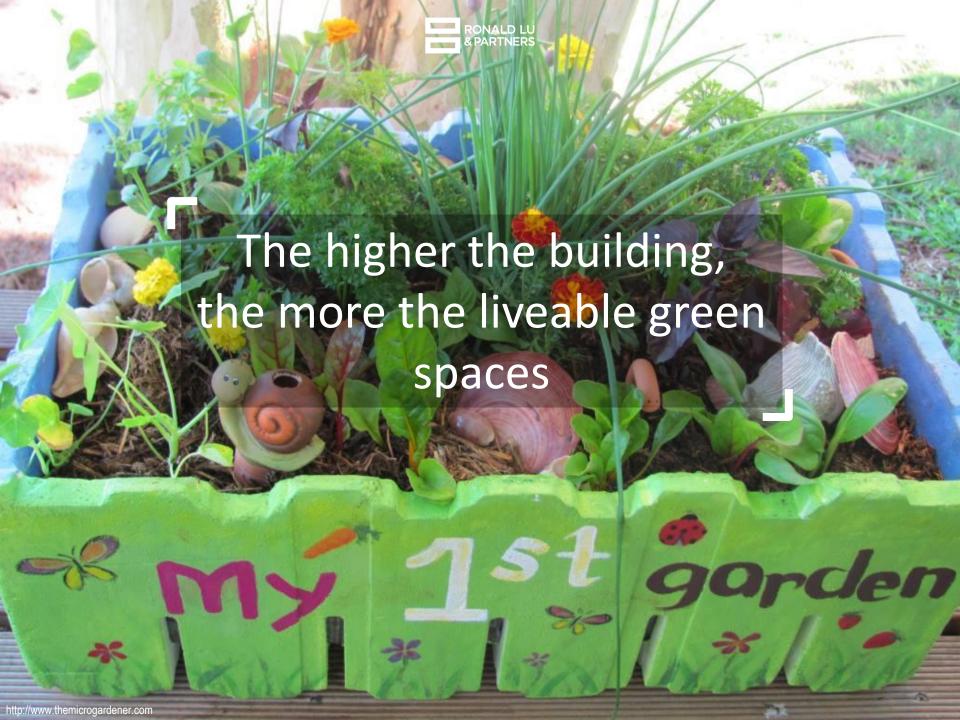

The higher we live from the ground level, the more disconnected we feel from the natural world and even from each other within a community

For 7-12 year-old children, natural environment may catch children's attention easily and help them to learn new things especially situations, spaces and materials more effectively. (Laaksoharju, 2012)