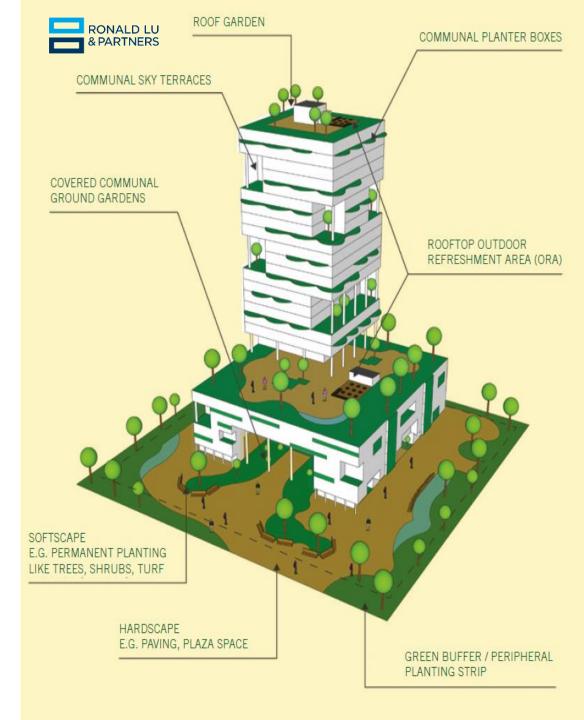

## **Communal Spaces**

# Spatial

- Design
- Covered outdoor space
- Spacious
- Flexible

# **Connectivity Accessibility**

- Purposeful interactions
- Serendipitous / casual interactions

# Safety & Security

- Sense of being safe at high Under supervision
- Management restrictions

#### **Amenities**

- Active vs passive
- Individual
- Family
- Neighborhood
- Public

Light, Air and View

One mid-level sky garden

One low-level & one mid-level sky gardens

One highlevel sky garden connecting to sky clubhouse