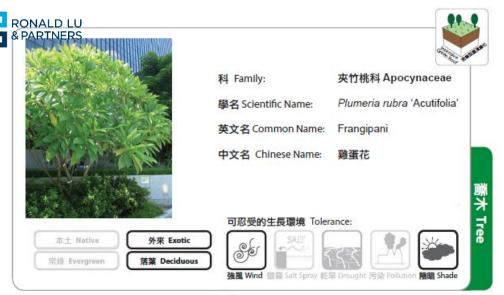

# Vegetation @ Sky Gardens

- Wind tolerant
- Ability to grow under shade
- Less irrigation
- Diversity for
  different
  functions (wind
  break, visual, smell,
  edible, seasonal etc.)