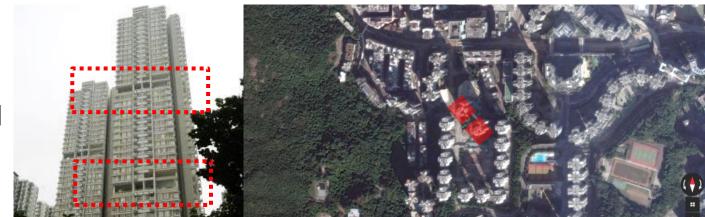

# Sky Gardens? Urban Living

Hong Kong government issued 'green incentives' for sky gardens in new residential buildings in 2001, aiming at improving urban ventilation, greenery and recreational garden space for communal use.

#### A Worked Example for Calculation of Site Coverage of Greenery

In <u>Singapore</u>, GFA exemption for sky gardens was first introduced in 1997, aiming at promoting more quality communal spaces and contributing towards the overall greenery and environmental quality of the surrounding areas.