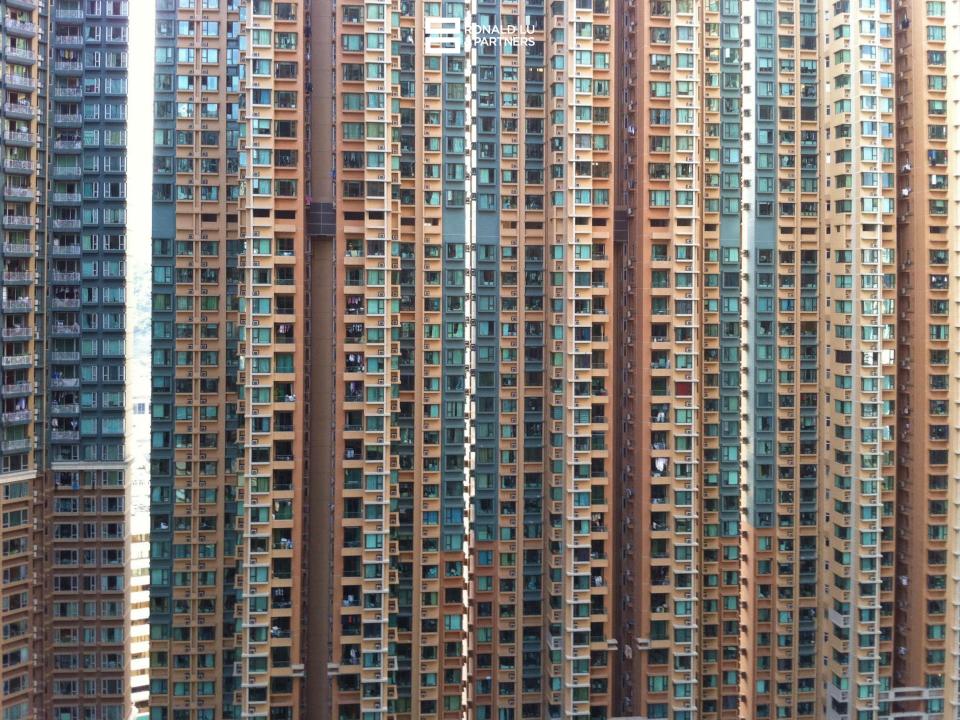

The higher we live from the ground level, the more disconnected we feel from the natural world and even from each other within a community

For 7-12 year-old children, natural environment may catch children's attention easily and help them to learn new things especially situations, spaces and materials more effectively. (Laaksoharju, 2012)