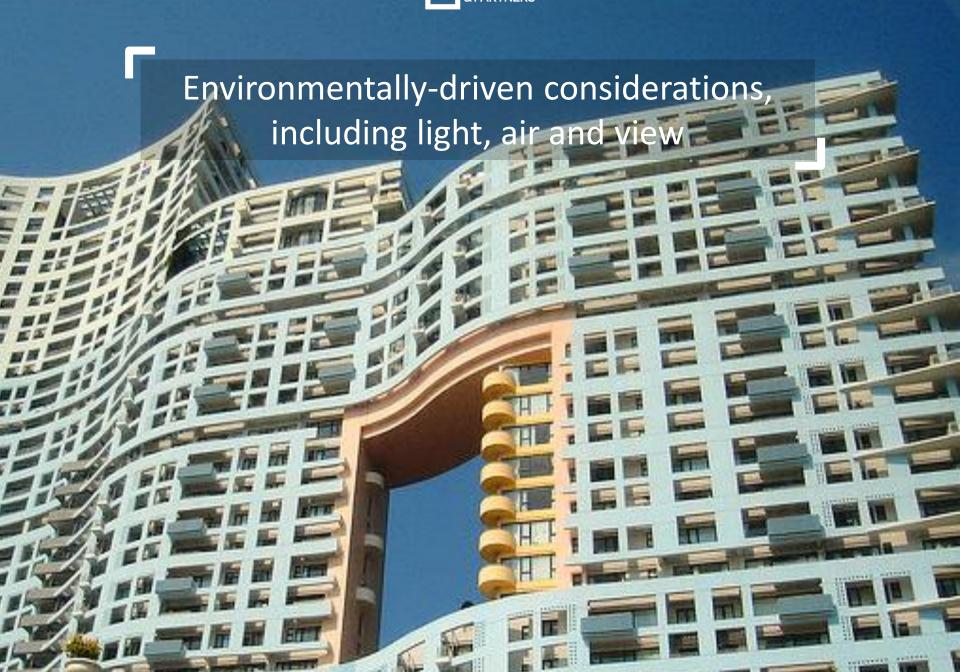

The higher we live from the ground level, the more disconnected we feel from the natural world and even from each other within a community

For 7-12 year-old children, natural environment may catch children's attention easily and help them to learn new things especially situations, spaces and materials more effectively. (Laaksoharju, 2012)

#### Light & Air

- Location
- Orientation
- Floor height
- Openness

#### **Distant View**

- Site planning
- Location
- Orientation
- Openness