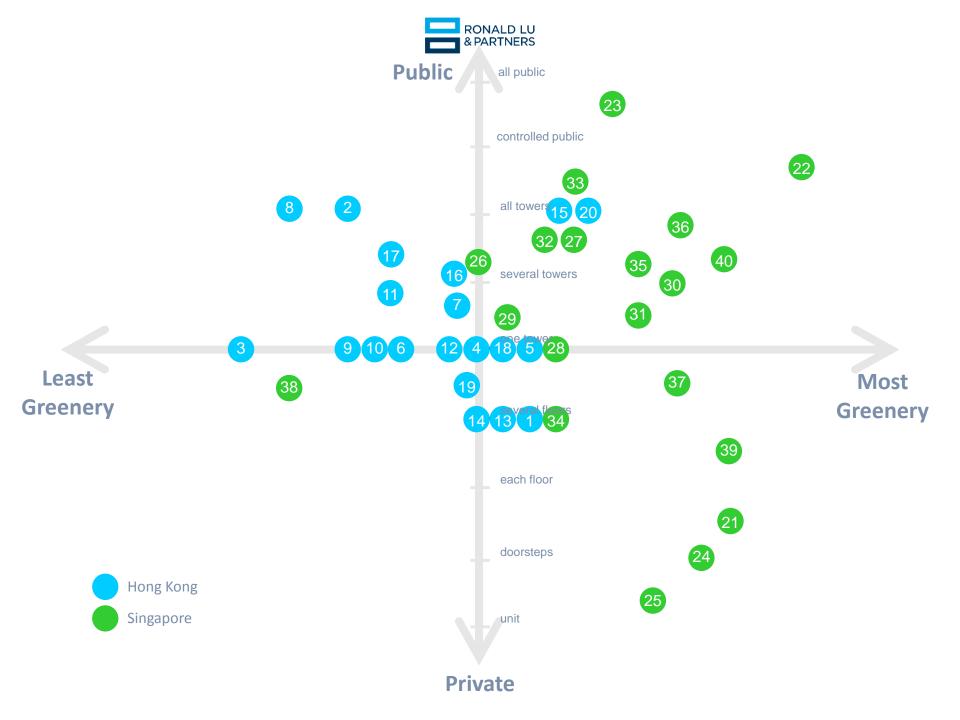

| 40 case studies  |                                  | No. of storeys<br>(residential<br>floors) | No. of<br>sky<br>gardens | & PAR<br>Sky garden | LD LU<br>INERS<br>Separate | Doorstep<br>from units | Near<br>podium<br>clubhouse | Near sky<br>clubhouse | At roof<br>level | Connect<br>different<br>blocks | Amenities,<br>except<br>seating |
|------------------|----------------------------------|-------------------------------------------|--------------------------|---------------------|----------------------------|------------------------|-----------------------------|-----------------------|------------------|--------------------------------|---------------------------------|
|                  |                                  | ·                                         | _                        | location            | floor                      |                        | Clubilouse                  |                       |                  | DIOCKS                         | Seating                         |
|                  | The Orchard (2003)               | 38                                        | 2                        | 17, 32/F            | •                          |                        |                             |                       |                  |                                |                                 |
|                  | The Arch (2005)                  | 50-51 (5-82/F)                            | 1                        | 62/F                |                            |                        |                             | •                     |                  | •                              |                                 |
|                  | Centre Place (2006)              | 27                                        | 1                        | 25/F                | •                          |                        |                             | •                     |                  |                                | •                               |
|                  | Grand Promenade (2006)           | 55-58 (7-73/F)                            | 1                        | 47/F                |                            |                        |                             |                       |                  |                                | •                               |
|                  | Indi Home (2006)                 | 55                                        | 1                        | 45R/F               |                            |                        |                             |                       |                  |                                | •                               |
| 0                | 31 Robinson Road (2007)          | 30 (8-42/F)                               | 1                        | 7/F                 | •                          |                        | •                           |                       |                  |                                |                                 |
| رک               | Manhattan Hill (2007)            | 40-42                                     | 1                        | 25-26/F             |                            |                        |                             |                       |                  |                                |                                 |
| Ö                | The Apex (2007)                  | 44 (2-50/F)                               | 1                        | R/F                 | •                          |                        |                             |                       | •                | •                              |                                 |
|                  | SOHO38 (2008)                    | 26 (5-38/F)                               | 1                        | 27/F                | •                          |                        |                             |                       |                  |                                |                                 |
|                  | The Forest Hills (2008)          | 48 (8/F-51/F)                             | 1                        | 29/F                | •                          |                        |                             |                       |                  |                                | •                               |
| 0                | The Sparkle (2008)               | 37 (7-49/F)                               | 1                        | 45/F                | •                          |                        |                             | •                     |                  |                                | •                               |
|                  | i-home (2009)                    | 37                                        | 1                        | 20/F                | •                          |                        |                             |                       |                  |                                | •                               |
| 0                | Shining Heights (2009)           | 48 (5-60/F)                               | 2                        | 27, 50/F            |                            |                        |                             | •                     |                  |                                |                                 |
| I                | The Masterpiece (2009)           | 38                                        | 2                        | 9, 47/F             | •                          |                        | •                           |                       |                  |                                | •                               |
|                  | Aria (2010)                      | 30 (5-39/F)                               | 1                        | 37/F                | •                          |                        |                             | •                     |                  | •                              | •                               |
|                  | Island Crest (2010)              | 36 (2-50/F)                               | 1                        | 29/F                |                            |                        |                             |                       |                  |                                |                                 |
|                  | Larvotto (2011)                  | 25-28 (7-39/F)                            | 1                        | 20-24/F             |                            |                        |                             |                       |                  | •                              |                                 |
|                  | Lime Stardom (2011)              | 36 (5-45/F)                               | 1                        | 18R/F               |                            |                        |                             |                       |                  |                                |                                 |
|                  | Harbour One (2012)               | 29 (9-42/F)                               | 2                        | 7, 32/F             | •                          |                        | •                           |                       |                  |                                |                                 |
|                  | De Novo (2015)                   | 23 (1-23/F)                               | 1                        | 23/F                | •                          |                        |                             | •                     | •                | •                              | •                               |
|                  | Newton Suites (2007)             | 36                                        | 7                        | every 4 floors      |                            | •                      |                             |                       |                  |                                |                                 |
|                  | Central Horizon (2008)           | 11/40                                     | 1                        | 12/F                |                            |                        |                             |                       | •                | •                              |                                 |
|                  | Pinnacle at Duxton (2009)        | 50                                        | 2                        | 26, 50/F            | •                          |                        |                             | •                     | •                | •                              | •                               |
|                  | RiverGate (2009)                 | 43                                        | 20+                      | every 2-3 floors    |                            | •                      |                             |                       |                  |                                |                                 |
|                  | Skypark at Somerset (2010)       | 32                                        | 15                       | every 2 floors      |                            | •                      |                             |                       |                  |                                |                                 |
|                  | Reflections at Keppel Bay (2011) | 24/41                                     | 4                        | 8, 15, 22, R/F      | •                          | •                      |                             |                       | •                | •                              |                                 |
| ש ו              | Martin Place Residences (2011)   | 33                                        | 1                        | 14/F                | •                          |                        |                             |                       |                  | •                              | •                               |
|                  | Soleil @ Sinaran (2011)          | 33                                        | 1                        | 14/F                | •                          |                        |                             |                       |                  | •                              | •                               |
|                  | Parc Seabreeze (2012)            | 20                                        | 1                        | 14/F                | •                          |                        |                             |                       |                  |                                | •                               |
| <u> </u>         | Ascentia Sky (2014)              | 45                                        | 10                       | every 5 floors      |                            | •                      |                             | •                     | •                |                                | •                               |
|                  | Novel 18 (2014)                  | 36                                        | 8                        | 11-26/F             | •                          |                        |                             | •                     |                  |                                |                                 |
|                  | Lincoln Suites (2014)            | 30                                        | 1                        | 24/F                | •                          |                        |                             | •                     |                  | •                              | •                               |
|                  | Spottiswoode Residence (2014)    | 36                                        | 3                        | 2, 10, 22/F         | •                          |                        | •                           |                       |                  | •                              | •                               |
|                  | Spottiswoode 18 (2015)           | 36                                        | 2                        | 14, 24/F            | •                          |                        |                             |                       |                  |                                | •                               |
|                  | SkyTerrace at Dawson (2015)      | 40-43                                     | 2                        | 19,33/F             | •                          | •                      |                             |                       |                  | •                              |                                 |
|                  | Sky Habitat (2015)               | 38                                        | 3                        | 14,26,38/F          | •                          |                        |                             | •                     | •                | •                              | •                               |
|                  | Robinson Suite (2016)            | 42                                        | 2                        | 7, 19/F             | •                          | •                      |                             |                       |                  |                                | •                               |
|                  | Scotts Tower (2016)              | 31                                        | 1                        | 25/F                | •                          |                        |                             |                       |                  |                                | •                               |
|                  | The Tembusu Kovan (2017)         | 18                                        | 3                        | 6,12,18/F           |                            | •                      |                             | •                     | •                | •                              | •                               |
| City Gate (2019) |                                  | 30                                        | 2                        | 6,24/F              | •                          |                        | •                           | •                     |                  | •                              | •                               |