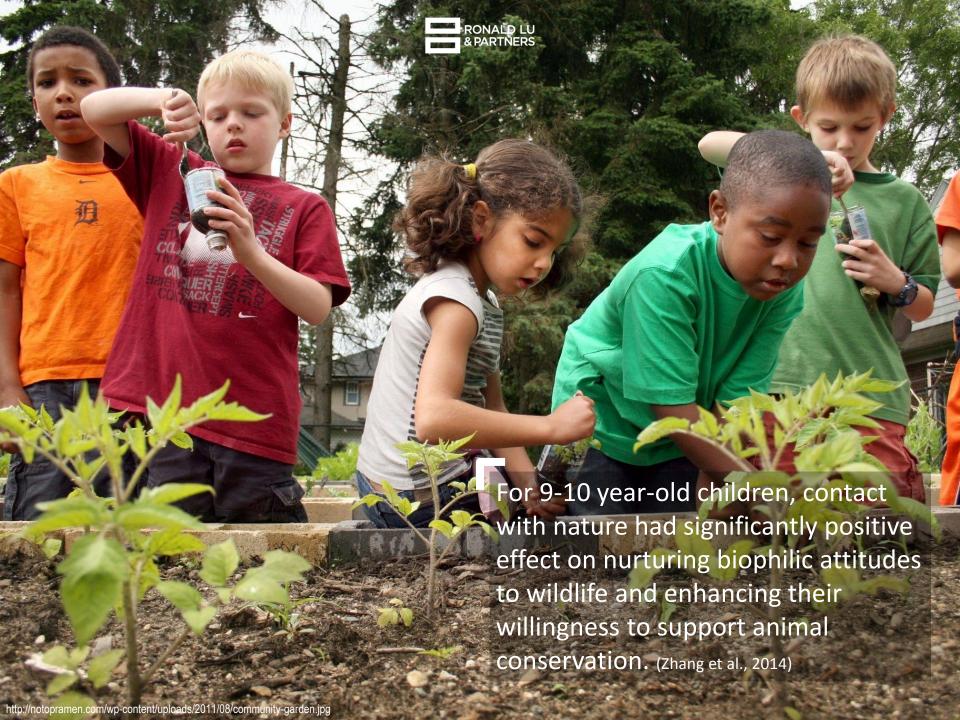

The higher we live from the ground level, the more disconnected we feel from the natural world and even from each other within a community

For 7-12 year-old children, natural environment may catch children's attention easily and help them to learn new things especially situations, spaces and materials more effectively. (Laaksoharju, 2012)