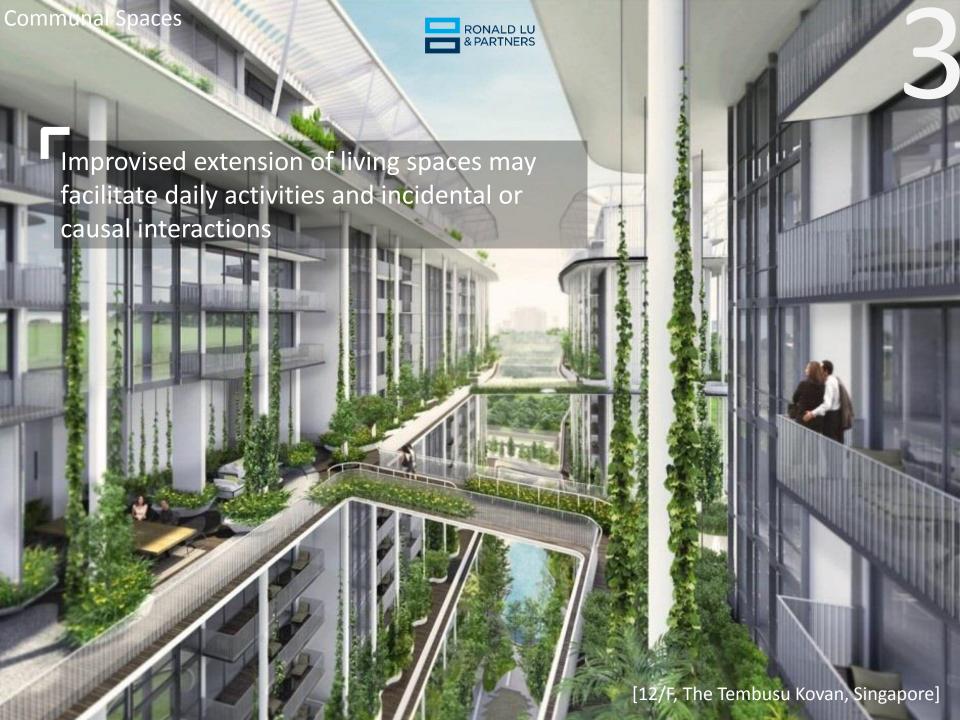

Public



Light, Air and View

One mid-level sky garden



One low-level & one mid-level sky gardens



One highlevel sky garden connecting to sky clubhouse





- Headroom
- Ceiling design
- Orientation



Wind [Marco]: urban ventilation

 Effective at low zone for street ventilation, then high headroom and fully permeable [less windy]

Wind [Micro]: outdoor thermal comfort

- At mid/high zones, wind breaking design by using parapet and vegetation
- Opening size, configuration and orientation





# Greenery













# Vegetation @ Sky Gardens

- Wind tolerant
- Ability to grow under shade
- Less irrigation
- Diversity for
  different
  functions (wind
  break, visual, smell,
  edible, seasonal etc.)







### RONALD LU & PARTNERS

### Accessibility









## Connectivity











### Communal Spaces









| •                                                          |                                    | & PARTNERS              |                      |                                |
|------------------------------------------------------------|------------------------------------|-------------------------|----------------------|--------------------------------|
| Amenities / Features                                       | Popularity in sky garden provision | Facilities requirements | Spatial requirements | Appropriateness in green areas |
| Landscape garden with scenic views                         |                                    |                         |                      |                                |
| Water features