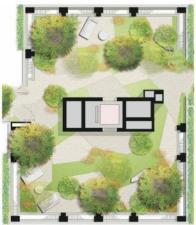

4

Covered landscape is good for provisioning semi-outdoor spaces on rainy or hot summer days