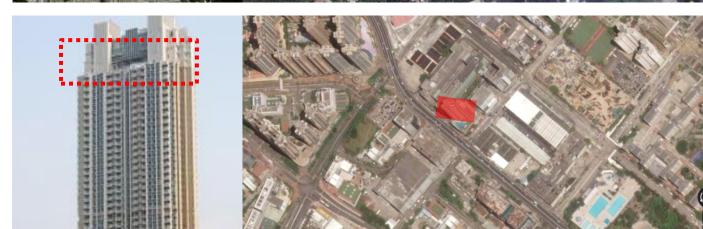

# Sky Gardens? Urban Living

Hong Kong government issued 'green incentives' for sky gardens in new residential buildings in 2001, aiming at improving urban ventilation, greenery and recreational garden space for communal use.

#### A Worked Example for Calculation of Site Coverage of Greenery

In <u>Singapore</u>, GFA exemption for sky gardens was first introduced in 1997, aiming at promoting more quality communal spaces and contributing towards the overall greenery and environmental quality of the surrounding areas.