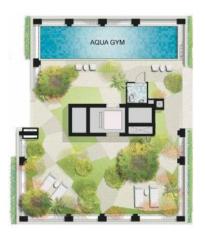

#### Wellness Terrace

Take to the waters high above the city for a unique workout in the Aqua Gym surrounded by nature. Here, you can tone, sculpt and challenge your body with high-energy, yet lowimpact exercises in the water.

Sky Terrace - Level 14