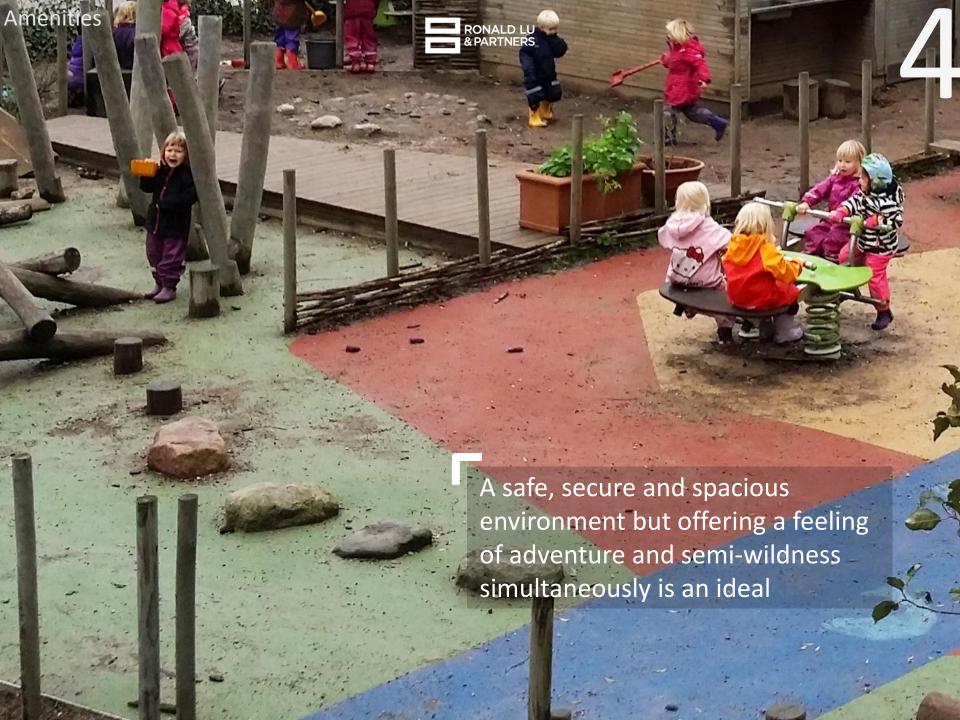

# Safety & Security

- Sense of being safe at high Under supervision
- Management restrictions

#### **Amenities**

- Active vs passive
- Individual
- Family
- Neighborhood
- Public

Light, Air and View

One mid-level sky garden

One low-level & one mid-level sky gardens

One highlevel sky garden connecting to sky clubhouse