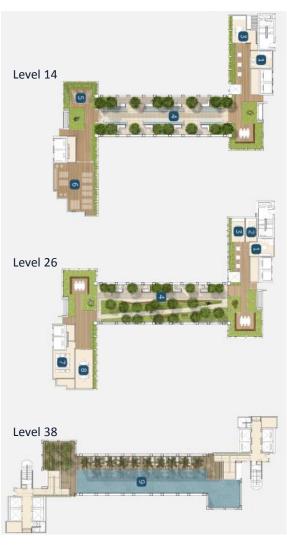

d View

One mid-level sky garden



One low-level & one mid-level sky gardens



One highlevel sky garden connecting to sky clubhouse





- Headroom
- Ceiling design
- Orientation



Wind [Marco]: urban ventilation

 Effective at low zone for street ventilation, then high headroom and fully permeable [less windy]

Wind [Micro]: outdoor thermal comfort

- At mid/high zones, wind breaking design by using parapet and vegetation
- Opening size, configuration and orientation





# Greenery













# Vegetation @ Sky Gardens

- Wind tolerant
- Ability to grow under shade
- Less irrigation
- Diversity for
  different
  functions (wind
  break, visual, smell,
  edible, seasonal etc.)







### RONALD LU & PARTNERS

### Accessibility









## Connectivity











### Communal Spaces









| •                                                          |                                    | & PARTNERS              |                      |                                |
|------------------------------------------------------------|------------------------------------|-------------------------|----------------------|--------------------------------|
| Amenities / Features                                       | Popularity in sky garden provision | Facilities requirements | Spatial requirements | Appropriateness in green areas |
| Landscape garden with scenic views                         |                                    |                         |                      |                                |
| Water features                                             | •