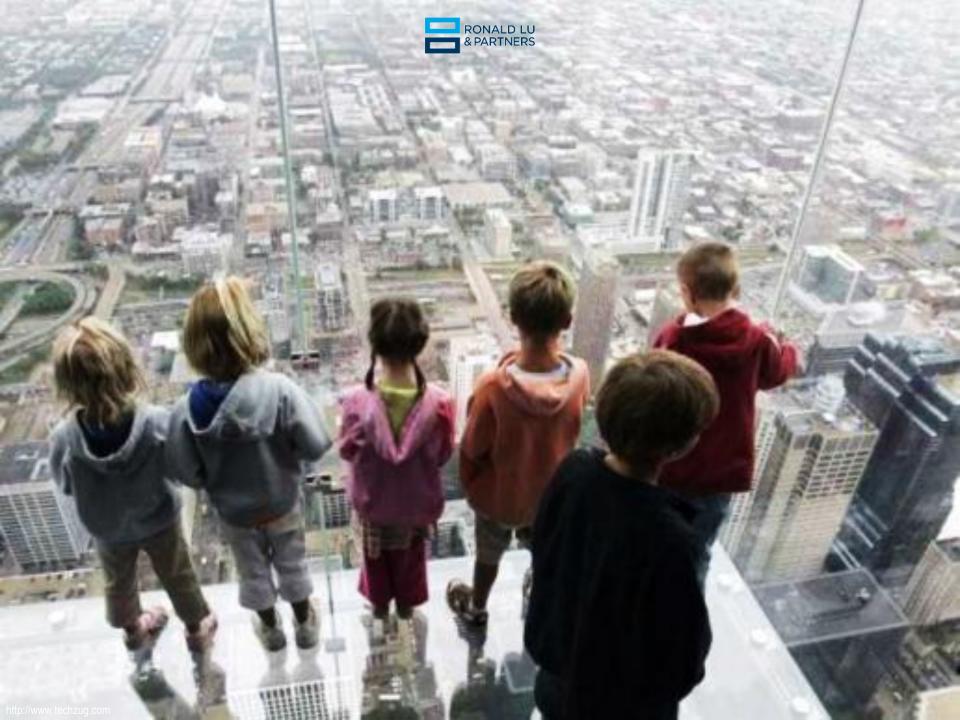

The higher we live from the ground level, the more disconnected we feel from the natural world and even from each other within a community

For 7-12 year-old children, natural environment may catch children's attention easily and help them to learn new things especially situations, spaces and materials more effectively. (Laaksoharju, 2012)