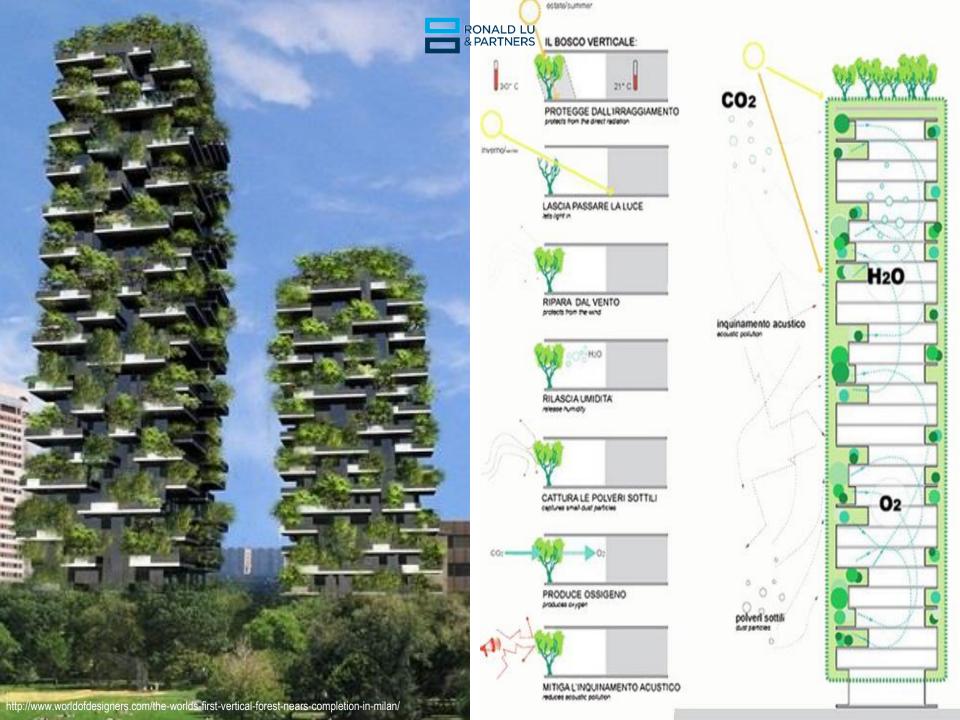

# Vegetation @ Sky Gardens

- Wind tolerant
- Ability to grow under shade
- Less irrigation
- Diversity for
  different
  functions (wind
  break, visual, smell,
  edible, seasonal etc.)