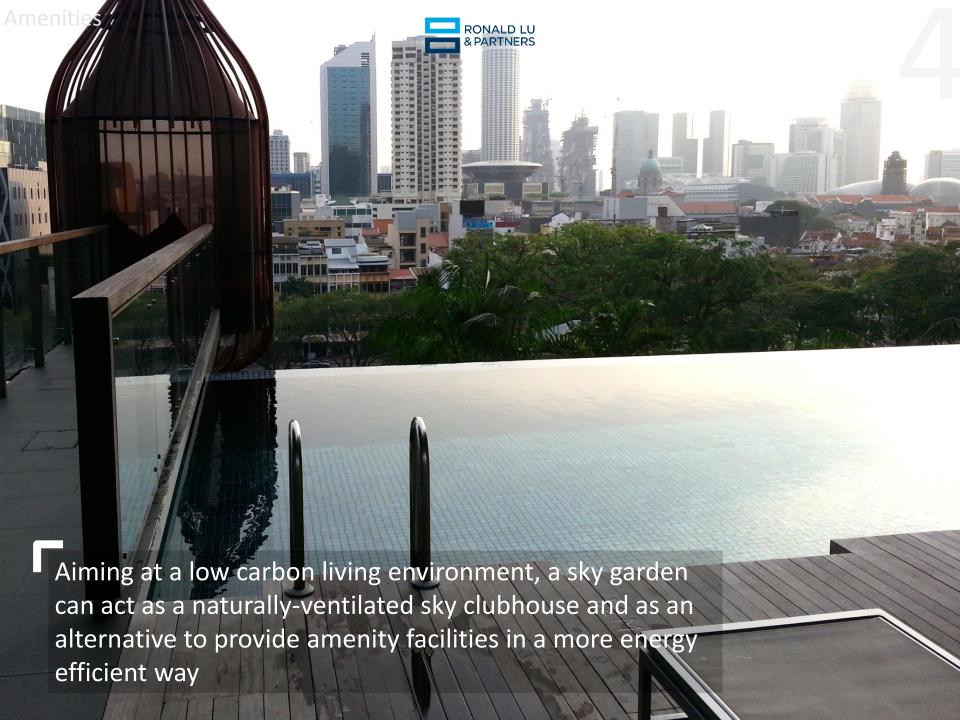

4

Covered landscape is good for provisioning semi-outdoor spaces on rainy or hot summer days