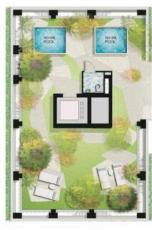

### **Amenities**

Luxury on top of the world

Luxury knows no bounds at Nouvel 18. Elevating from ground level and rising high to the sky, a lavish flow of relaxation and recreational selections await your exclusive indulgence. Be spoilt for choice by the 8 themed sky terraces that grace the residential towers, each uniquely different in its offering of facilities. Nouvel 18 has so much to proffer, one need not have to leave home to truly live it up.

Sky Terrace - Level 14

#### Agua Veranda

Immerse in the tranquility of lounging in the leisure pool amidst lush foliage. Let the beauty of nature inspire you, and emerge freshly rejuvenated after a relaxing swim.

Sky Terrace - Level 10