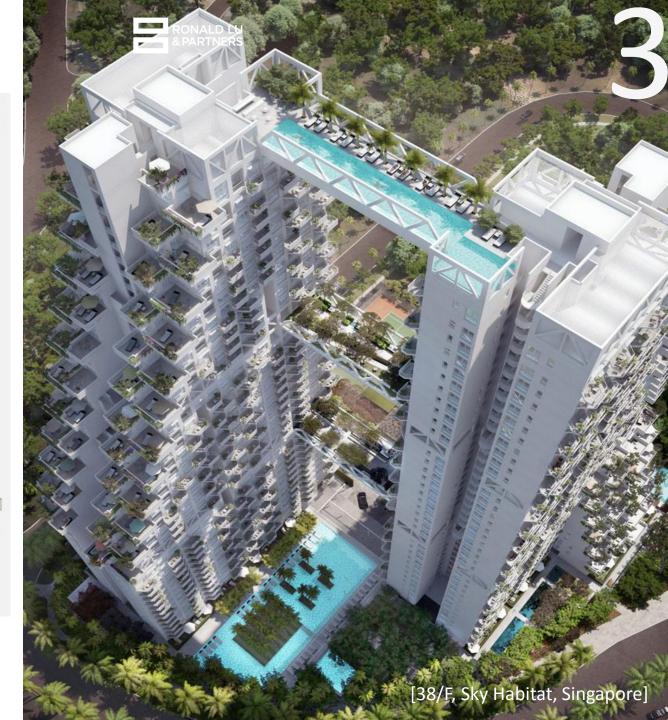

View

One mid-level sky garden



One low-level & one mid-level sky gardens



One highlevel sky garden connecting to sky clubhouse





- Headroom
- Ceiling design
- Orientation



Wind [Marco]: urban ventilation

 Effective at low zone for street ventilation, then high headroom and fully permeable [less windy]

Wind [Micro]: outdoor thermal comfort

- At mid/high zones, wind breaking design by using parapet and vegetation
- Opening size, configuration and orientation





# Greenery













# Vegetation @ Sky Gardens

- Wind tolerant
- Ability to grow under shade
- Less irrigation
- Diversity for
  different
  functions (wind
  break, visual, smell,
  edible, seasonal etc.)







### RONALD LU & PARTNERS

### Accessibility









## Connectivity











### Communal Spaces









| •                                                          |                                    | & PARTNERS              |                      |                                |
|------------------------------------------------------------|------------------------------------|-------------------------|----------------------|--------------------------------|
| Amenities / Features                                       | Popularity in sky garden provision | Facilities requirements | Spatial requirements | Appropriateness in green areas |
| Landscape garden with scenic views                         |                                    |                         |                      |                                |
| Water features                                             | •