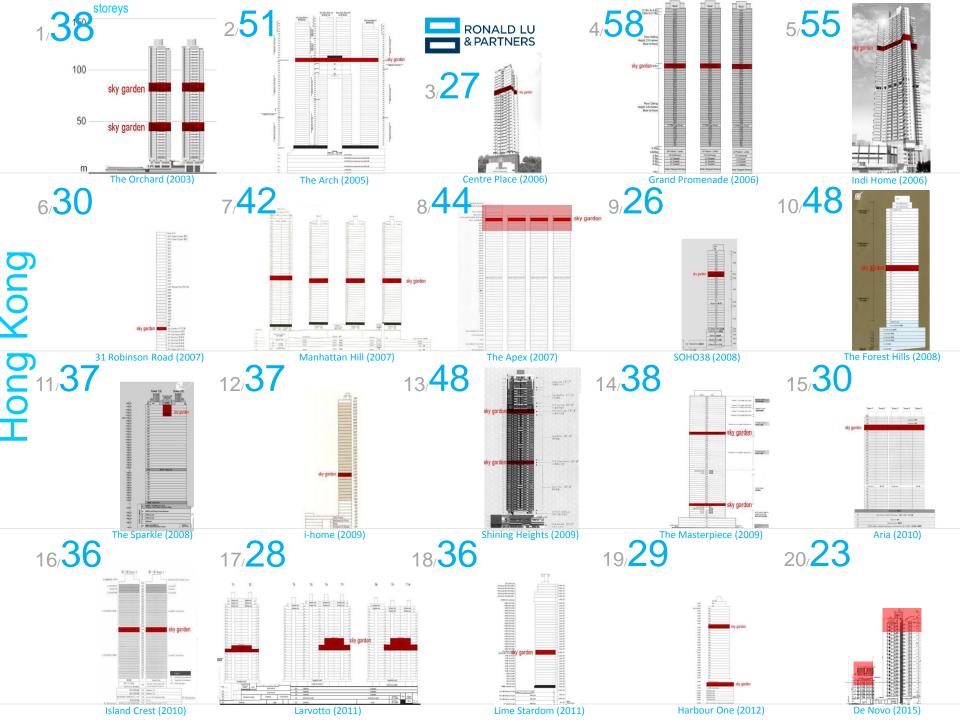

| 40 case studies  |                                  | No. of storeys<br>(residential<br>floors) | No. of<br>sky<br>gardens | & PAR<br>Sky garden | LD LU<br>INERS<br>Separate | Doorstep<br>from units | Near<br>podium<br>clubhouse | Near sky<br>clubhouse | At roof<br>level | Connect<br>different<br>blocks | Amenities,<br>except<br>seating |
|------------------|----------------------------------|-------------------------------------------|--------------------------|---------------------|----------------------------|------------------------|-----------------------------|-----------------------|------------------|--------------------------------|---------------------------------|
|                  |                                  | ·                                         | _                        | location            | floor                      |                        | Clubilouse                  |                       |                  | DIOCKS                         | Seating                         |
|                  | The Orchard (2003)               | 38                                        | 2                        | 17, 32/F            | •                          |                        |                             |                       |                  |                                |                                 |
|                  | The Arch (2005)                  | 50-51 (5-82/F)                            | 1                        | 62/F                |                            |                        |                             | •                     |                  | •                              |                                 |
|                  | Centre Place (2006)              | 27                                        | 1                        | 25/F                | •                          |                        |                             | •                     |                  |                                | •                               |
|                  | Grand Promenade (2006)           | 55-58 (7-73/F)                            | 1                        | 47/F                |                            |                        |                             |                       |                  |                                | •                               |
|                  | Indi Home (2006)                 | 55                                        | 1                        | 45R/F               |                            |                        |                             |                       |                  |                                | •                               |
| 0                | 31 Robinson Road (2007)          | 30 (8-42/F)                               | 1                        | 7/F                 | •                          |                        | •                           |                       |                  |                                |                                 |
| رک               | Manhattan Hill (2007)            | 40-42                                     | 1                        | 25-26/F             |                            |                        |                             |                       |                  |                                |                                 |
| Ö                | The Apex (2007)                  | 44 (2-50/F)                               | 1                        | R/F                 | •                          |                        |                             |                       | •                | •                              |                                 |
|                  | SOHO38 (2008)                    | 26 (5-38/F)                               | 1                        | 27/F                | •                          |                        |                             |                       |                  |                                |                                 |
|                  | The Forest Hills (2008)          | 48 (8/F-51/F)                             | 1                        | 29/F                | •                          |                        |                             |                       |                  |                                | •                               |
| 0                | The Sparkle (2008)               | 37 (7-49/F)                               | 1                        | 45/F                | •                          |                        |                             | •                     |                  |                                | •                               |
|                  | i-home (2009)                    | 37                                        | 1                        | 20/F                | •                          |                        |                             |                       |                  |                                | •                               |
| 0                | Shining Heights (2009)           | 48 (5-60/F)                               | 2                        | 27, 50/F            |                            |                        |                             | •                     |                  |                                |                                 |
| I                | The Masterpiece (2009)           | 38                                        | 2                        | 9, 47/F             | •                          |                        | •                           |                       |                  |                                | •                               |
|                  | Aria (2010)                      | 30 (5-39/F)                               | 1                        | 37/F                | •                          |                        |                             | •                     |                  | •                              | •                               |
|                  | Island Crest (2010)              | 36 (2-50/F)                               | 1                        | 29/F                |                            |                        |                             |                       |                  |                                |                                 |
|                  | Larvotto (2011)                  | 25-28 (7-39/F)                            | 1                        | 20-24/F             |                            |                        |                             |                       |                  | •                              |                                 |
|                  | Lime Stardom (2011)              | 36 (5-45/F)                               | 1                        | 18R/F               |                            |                        |                             |                       |                  |                                |                                 |
|                  | Harbour One (2012)               | 29 (9-42/F)                               | 2                        | 7, 32/F             | •                          |                        | •                           |                       |                  |                                |                                 |
|                  | De Novo (2015)                   | 23 (1-23/F)                               | 1                        | 23/F                | •                          |                        |                             | •                     | •                | •                              | •                               |
|                  | Newton Suites (2007)             | 36                                        | 7                        | every 4 floors      |                            | •                      |                             |                       |                  |                                |                                 |
|                  | Central Horizon (2008)           | 11/40                                     | 1                        | 12/F                |                            |                        |                             |                       | •                | •                              |                                 |
|                  | Pinnacle at Duxton (2009)        | 50                                        | 2                        | 26, 50/F            | •                          |                        |                             | •                     | •                | •                              | •                               |
|                  | RiverGate (2009)                 | 43                                        | 20+                      | every 2-3 floors    |                            | •                      |                             |                       |                  |                                |                                 |
|                  | Skypark at Somerset (2010)       | 32                                        | 15                       | every 2 floors      |                            | •                      |                             |                       |                  |                                |                                 |
|                  | Reflections at Keppel Bay (2011) | 24/41                                     | 4                        | 8, 15, 22, R/F      | •                          | •                      |                             |                       | •                | •                              |                                 |
| ש ו              | Martin Place Residences (2011)   | 33                                        | 1                        | 14/F                | •                          |                        |                             |                       |                  | •                              | •                               |
|                  | Soleil @ Sinaran (2011)          | 33                                        | 1                        | 14/F                | •                          |                        |                             |                       |                  | •                              | •                               |
|                  | Parc Seabreeze (2012)            | 20                                        | 1                        | 14/F                | •                          |                        |                             |                       |                  |                                | •                               |
| <u> </u>         | Ascentia Sky (2014)              | 45                                        | 10                       | every 5 floors      |                            | •                      |                             | •                     | •                |                                | •                               |
|                  | Novel 18 (2014)                  | 36                                        | 8                        | 11-26/F             | •                          |                        |                             | •                     |                  |                                |                                 |
|                  | Lincoln Suites (2014)            | 30                                        | 1                        | 24/F                | •                          |                        |                             | •                     |                  | •                              | •                               |
|                  | Spottiswoode Residence (2014)    | 36                                        | 3                        | 2, 10, 22/F         | •                          |                        | •                           |                       |                  | •                              | •                               |
|                  | Spottiswoode 18 (2015)           | 36                                        | 2                        | 14, 24/F            | •                          |                        |                             |                       |                  |                                | •                               |
|                  | SkyTerrace at Dawson (2015)      | 40-43                                     | 2                        | 19,33/F             | •                          | •                      |                             |                       |                  | •                              |                                 |
|                  | Sky Habitat (2015)               | 38                                        | 3                        | 14,26,38/F          | •                          |                        |                             | •                     | •                | •                              | •                               |
|                  | Robinson Suite (2016)            | 42                                        | 2                        | 7, 19/F             | •                          | •                      |                             |                       |                  |                                | •                               |
|                  | Scotts Tower (2016)              | 31                                        | 1                        | 25/F                | •                          |                        |                             |                       |                  |                                | •                               |
|                  | The Tembusu Kovan (2017)         | 18                                        | 3                        | 6,12,18/F           |                            | •                      |                             | •                     | •                | •                              | •                               |
| City Gate (2019) |                                  | 30                                        | 2                        | 6,24/F              | •                          |                        | •                           | •                     |                  | •                              | •                               |