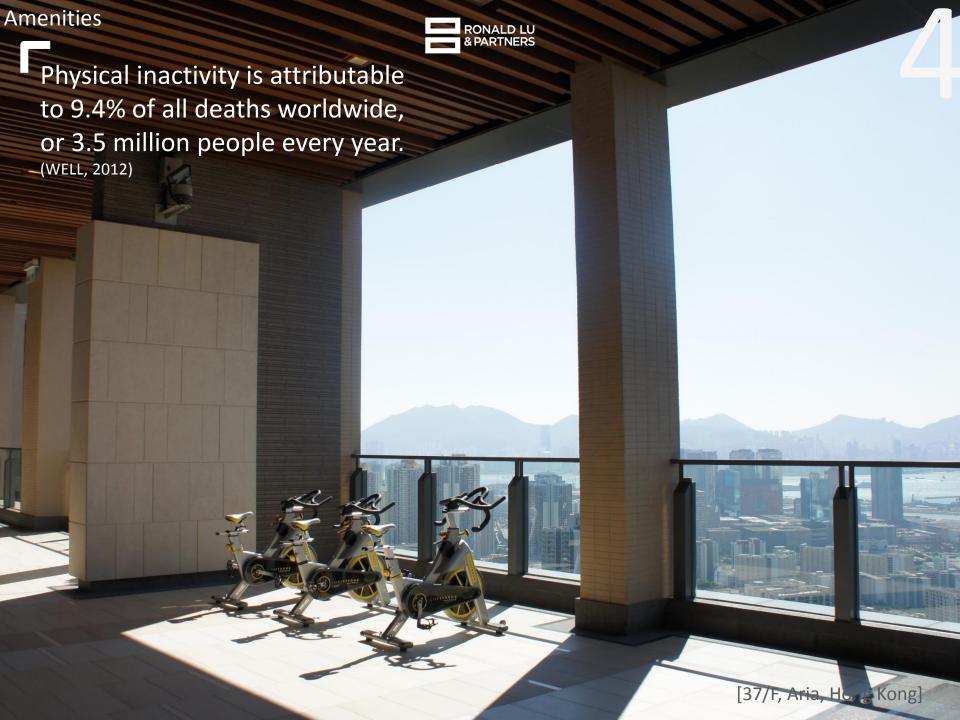

#### **Amenities**

- Active vs passive
- Individual
- Family
- Neighborhood
- Public

Light, Air and View

One mid-level sky garden

One low-level & one mid-level sky gardens

One highlevel sky garden connecting to sky clubhouse