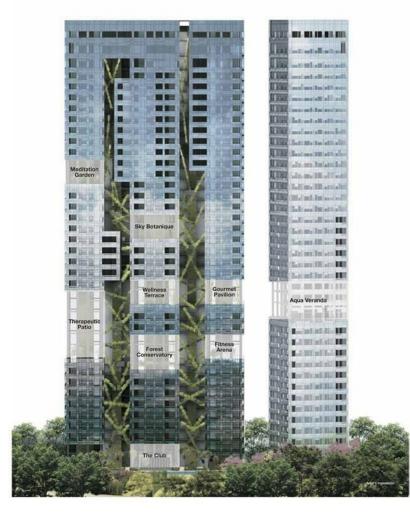

Sky Terrace - Level 14

#### Agua Veranda

Immerse in the tranquility of lounging in the leisure pool amidst lush foliage. Let the beauty of nature inspire you, and emerge freshly rejuvenated after a relaxing swim.

Sky Terrace - Level 10

#### Forest Conservatory

In the company of towering trees, this is the perfect place to meet and bond with friends and loved ones for idylic conversations

Sky Terrace - Level 11

#### Therapeutic Patio

Escape from the hustle and bustle of the city into this intimate garden. Tall trees and tropical flora create a relaxing hideaway. where you can immerse in the rejuvenating waters of the

Sky Terrace - Level 11

#### Fitness Arena

A gymnasium and fitness area in the sky, this is fitness elevated to new heights. Work out to the rhythm of rustling leaves and take in the breathtaking views of the city below.

Sky Terrace - Level 14

#### Wellness Terrace

Take to the waters high above the city for a unique workout in the Aqua Gym surrounded by nature. Here, you can tone, sculpt and challenge your body with high-energy, yet lowimpact exercises in the water.

#### Gourmet Pavilion

Invite your guests to an extraordinary party at this exquisite all fresco venue that comes with an open kitchen for a gourmet showcase, and a magnificent city backdrop to bring your dining experience to an all-time high.

Sky Terrace - Level 19

#### Sky Botanique

By day, enjoy the verdant greenery with an inspiring book in hand or catch up with friends over afternoon tea. By right, create a perfect party setting where cocktails and cognac complement the sparkling views of the city.

Sky Terrace - Level 24

#### Meditation Garden

Discover inner peace at the highest garden of Nouvel 18, Embrace the captivating views of the city and be one with the world as you enjoy your yoga, tai chi or meditation session.