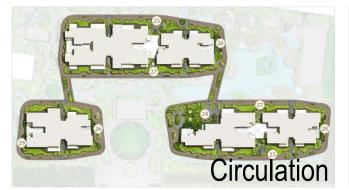

### Accessibility

## Connectivity

### Communal Spaces

| •                                                          |                                    | & PARTNERS              |                      |                                |
|------------------------------------------------------------|------------------------------------|-------------------------|----------------------|--------------------------------|
| Amenities / Features                                       | Popularity in sky garden provision | Facilities requirements | Spatial requirements | Appropriateness in green areas |
| Landscape garden with scenic views                         |                                    |                         |                      |                                |
| Water features                                             | •                                  | • • •                   | • •                  | • •                            |
| Sculpture / Artwork                                        | • •                                | •                       | •                    | •                              |
| Audio devices                                              | •                                  | • • •                   | •                    | •                              |
| Lighting effect                                            | • •                                | ••                      | •                    | •                              |
| Feature paving                                             | • • •                              | •                       | •                    | • •                            |
| Planting                                                   | • • •                              | •                       | •                    | • • •                          |
| Self-retreat / seating / reading in a peaceful environment |                                    |                         |                      |                                |
| Sitting area                                               | • • •                              | •                       | •                    | • • •                          |
| Reading                                                    | • •                                | •                       | •                    | • • •                          |
| Swinging beds                                              | •                                  | • • •                   | •                    | • • •                          |
|                                                            | Leisure walk                       | with family and fr      | iends                |                                |
| Strolling path                                             | • • •                              | •                       | •                    | • • •                          |
| Viewing platform                                           | • • •                              | •                       | •                    | •                              |
|                                                            | Doing exe                          | rcises and stretch      | ing                  |                                |
| Children play facilities                                   | •                                  | • •                     | • • •                | • • •                          |
| Elderly exercises facilities                               | •                                  | • •                     | • • •                | • • •                          |
| Foot massage trail                                         | • • •                              | • •                     | • •                  | • • •                          |
| Taichi square                                              | • • •                              | •                       | • • •                | •••                            |
| Meditation studio                                          | •                                  | •                       | • •                  | • • •                          |
| Yoga zone                                                  | •                                  | •                       | • •                  | • •                            |
| Aerobic area                                               | •                                  | •                       | • • •                | • •                            |
| Chatting and social gathering with neighbours and friends  |                                    |                         |                      |                                |
| Tea leisure                                                | • • •                              | •                       | •                    | • • •                          |
| Lounge                                                     | • •                                | •                       | •                    | • • •                          |
| Other amenity facilities                                   |                                    |                         |                      |                                |
| Barbeque                                                   | •                                  | • •                     | • • •                | • •                            |
| Gym facilities                                             | • •                                | • • •                   | • • •                | • •                            |
| Golf putting green                                         | •                                  | • •                     | • •                  | •••                            |
| Swimming pool                                              | •                                  | • • • •                 | • • • •              | •                              |