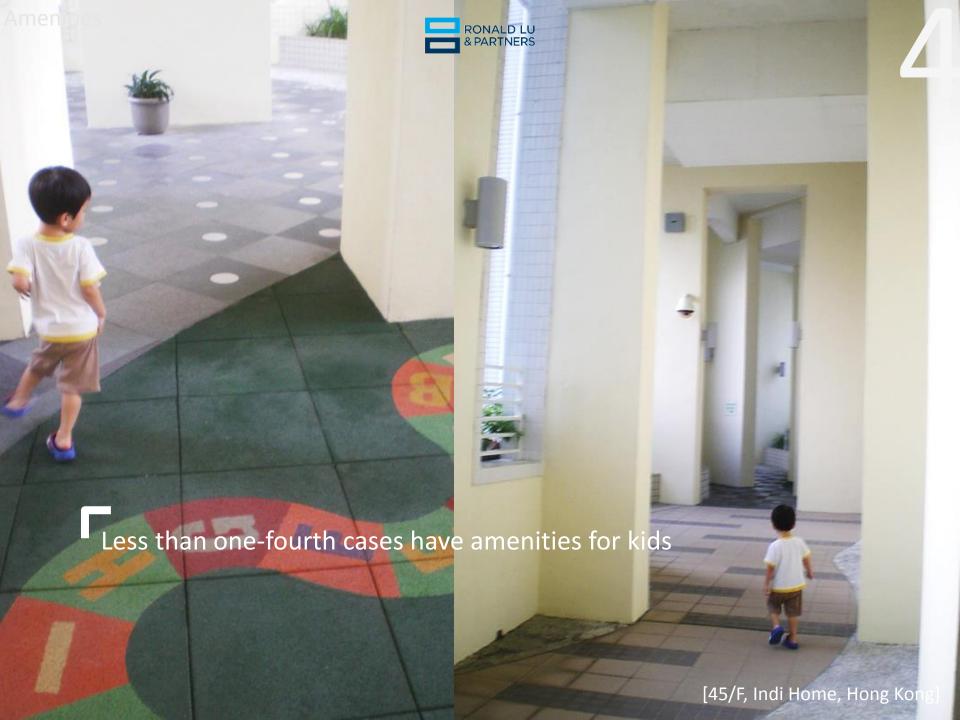

t of the Sky Gardens-
- No littering, marking or painting of any part of the Sky Gardens
- No storing of personal property or blocking of any entrance or exit
- No hanging of any wet items, towels, bedding, clothing or any other article
- No activities such as biking, skateboarding or other similar games or the use of any sport equipment
- No damage shall be caused to any lawn, garden, trees, plants, or flowers or any other facilities
- Children must be accompanied by supervising adults
- Everyone must leave the Sky Gardens when there is rain and thunderstorm
- Everyone must seek refuge at the 26th storey storey Sky Gardens or ground floor, via staircases in the event of any fire or other emergency

[50/F, Pinnacle at Duxton, Singapore]



# The most frequent users are CHILDREN + ELDERLY

































WWW.RLPHK.COM



rlphongkong









□ お 日元祥建築設計