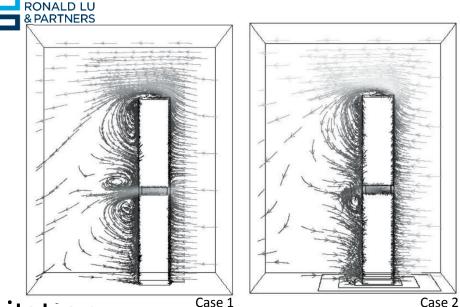

- Headroom
- Ceiling design
- Orientation

Wind [Marco]: urban ventilation

 Effective at low zone for street ventilation, then high headroom and fully permeable [less windy]

Wind [Micro]: outdoor thermal comfort

- At mid/high zones, wind breaking design by using parapet and vegetation
- Opening size, configuration and orientation