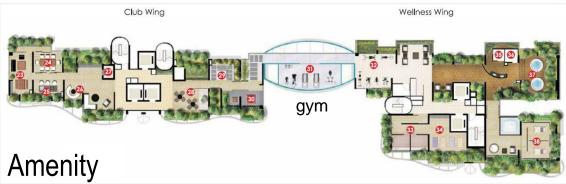

### **Amenities**

Luxury on top of the world

Luxury knows no bounds at Nouvel 18. Elevating from ground level and rising high to the sky, a lavish flow of relaxation and recreational selections await your exclusive indulgence. Be spoilt for choice by the 8 themed sky terraces that grace the residential towers, each uniquely different in its offering of facilities. Nouvel 18 has so much to proffer, one need not have to leave home to truly live it up.

Sky Terrace - Level 14

#### Agua Veranda

Immerse in the tranquility of lounging in the leisure pool amidst lush foliage. Let the beauty of nature inspire you, and emerge freshly rejuvenated after a relaxing swim.

Sky Terrace - Level 10

#### Forest Conservatory

In the company of towering trees, this is the perfect place to meet and bond with friends and loved ones for idylic conversations

Sky Terrace - Level 11

#### Therapeutic Patio

Escape from the hustle and bustle of the city into this intimate garden. Tall trees and tropical flora create a relaxing hideaway. where you can immerse in the rejuvenating waters of the

Sky Terrace - Level 11

#### Fitness Arena

A gymnasium and fitness area in the sky, this is fitness elevated to new heights. Work out to the rhythm of rustling leaves and take in the breathtaking views of the city below.

Sky Terrace - Level 14

#### Wellness Terrace

Take to the waters high above the city for a unique workout in the Aqua Gym surrounded by nature. Here, you can tone, sculpt and challenge your body with high-energy, yet lowimpact exercises in the water.

#### Gourmet Pavilion

Invite your guests to an extraordinary party at this exquisite all fresco venue that comes with an open kitchen for a gourmet showcase, and a magnificent city backdrop to bring your dining experience to an all-time high.

Sky Terrace - Level 19

#### Sky Botanique

By day, enjoy the verdant greenery with an inspiring book in hand or catch up with friends over afternoon tea. By right, create a perfect party setting where cocktails and cognac complement the sparkling views of the city.

Sky Terrace - Level 24

#### Meditation Garden

Discover inner peace at the highest garden of Nouvel 18, Embrace the captivating views of the city and be one with the world as you enjoy your yoga, tai chi or meditation session.