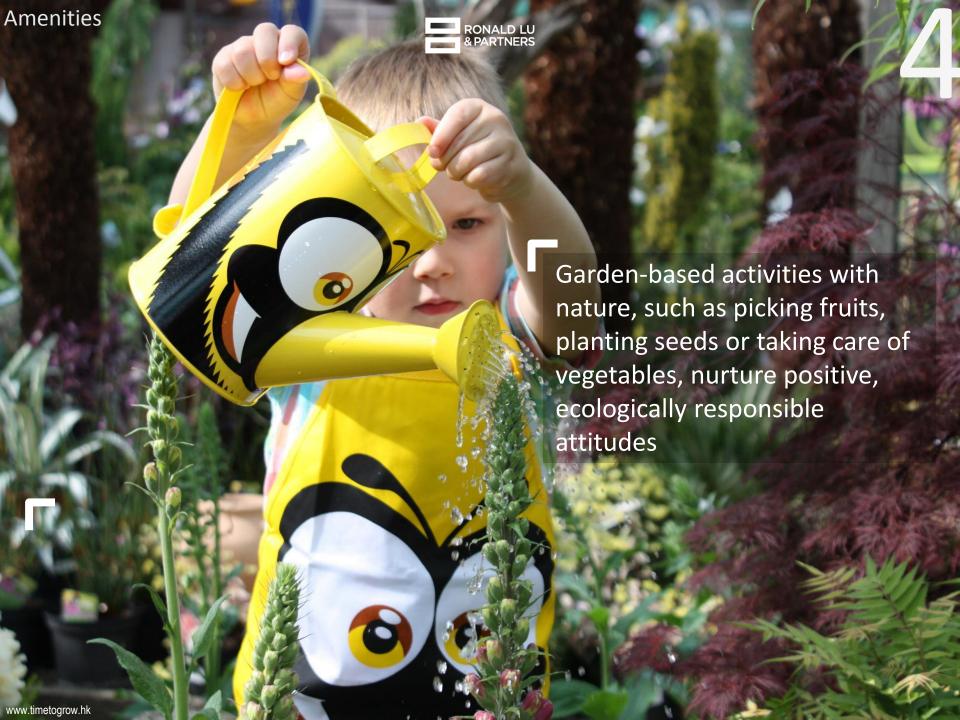

#### Interaction

- Visual amenity
- Sensory exposure
- Gardening

# Vegetation @ Sky Gardens

- Wind tolerant
- Ability to grow under shade
- Less irrigation
- Diversity for
  different
  functions (wind
  break, visual, smell,
  edible, seasonal etc.)