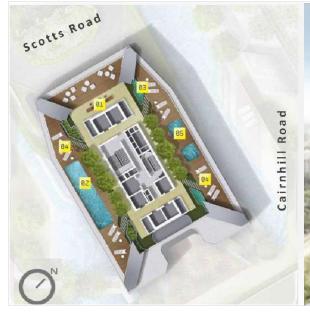

| 40 case studies  |                                  | No. of storeys<br>(residential<br>floors) | No. of<br>sky<br>gardens | & PAR<br>Sky garden | LD LU<br>INERS<br>Separate | Doorstep<br>from units | Near<br>podium<br>clubhouse | Near sky<br>clubhouse | At roof<br>level | Connect<br>different<br>blocks | Amenities,<br>except<br>seating |
|------------------|----------------------------------|-------------------------------------------|--------------------------|---------------------|----------------------------|------------------------|-----------------------------|-----------------------|------------------|--------------------------------|---------------------------------|
|                  |                                  | ·                                         | _                        | location            | floor                      |                        | Clubilouse                  |                       |                  | DIOCKS                         | Seating                         |
|                  | The Orchard (2003)               | 38                                        | 2                        | 17, 32/F            | •                          |                        |                             |                       |                  |                                |                                 |
|                  | The Arch (2005)                  | 50-51 (5-82/F)                            | 1                        | 62/F                |                            |                        |                             | •                     |                  | •                              |                                 |
|                  | Centre Place (2006)              | 27                                        | 1                        | 25/F                | •                          |                        |                             | •                     |                  |                                | •                               |
|                  | Grand Promenade (2006)           | 55-58 (7-73/F)                            | 1                        | 47/F                |                            |                        |                             |                       |                  |                                | •                               |
|                  | Indi Home (2006)                 | 55                                        | 1                        | 45R/F               |                            |                        |                             |                       |                  |                                | •                               |
| 0                | 31 Robinson Road (2007)          | 30 (8-42/F)                               | 1                        | 7/F                 | •                          |                        | •                           |                       |                  |                                |                                 |
| رک               | Manhattan Hill (2007)            | 40-42                                     | 1                        | 25-26/F             |                            |                        |                             |                       |                  |                                |                                 |
| Ö                | The Apex (2007)                  | 44 (2-50/F)                               | 1                        | R/F                 | •                          |                        |                             |                       | •                | •                              |                                 |
|                  | SOHO38 (2008)                    | 26 (5-38/F)                               | 1                        | 27/F                | •                          |                        |                             |                       |                  |                                |                                 |
|                  | The Forest Hills (2008)          | 48 (8/F-51/F)                             | 1                        | 29/F                | •                          |                        |                             |                       |                  |                                | •                               |
| 0                | The Sparkle (2008)               | 37 (7-49/F)                               | 1                        | 45/F                | •                          |                        |                             | •                     |                  |                                | •                               |
|                  | i-home (2009)                    | 37                                        | 1                        | 20/F                | •                          |                        |                             |                       |                  |                                | •                               |
| 0                | Shining Heights (2009)           | 48 (5-60/F)                               | 2                        | 27, 50/F            |                            |                        |                             | •                     |                  |                                |                                 |
| I                | The Masterpiece (2009)           | 38                                        | 2                        | 9, 47/F             | •                          |                        | •                           |                       |                  |                                | •                               |
|                  | Aria (2010)                      | 30 (5-39/F)                               | 1                        | 37/F                | •                          |                        |                             | •                     |                  | •                              | •                               |
|                  | Island Crest (2010)              | 36 (2-50/F)                               | 1                        | 29/F                |                            |                        |                             |                       |                  |                                |                                 |
|                  | Larvotto (2011)                  | 25-28 (7-39/F)                            | 1                        | 20-24/F             |                            |                        |                             |                       |                  | •                              |                                 |
|                  | Lime Stardom (2011)              | 36 (5-45/F)                               | 1                        | 18R/F               |                            |                        |                             |                       |                  |                                |                                 |
|                  | Harbour One (2012)               | 29 (9-42/F)                               | 2                        | 7, 32/F             | •                          |                        | •                           |                       |                  |                                |                                 |
|                  | De Novo (2015)                   | 23 (1-23/F)                               | 1                        | 23/F                | •                          |                        |                             | •                     | •                | •                              | •                               |
|                  | Newton Suites (2007)             | 36                                        | 7                        | every 4 floors      |                            | •                      |                             |                       |                  |                                |                                 |
|                  | Central Horizon (2008)           | 11/40                                     | 1                        | 12/F                |                            |                        |                             |                       | •                | •                              |                                 |
|                  | Pinnacle at Duxton (2009)        | 50                                        | 2                        | 26, 50/F            | •                          |                        |                             | •                     | •                | •                              | •                               |
|                  | RiverGate (2009)                 | 43                                        | 20+                      | every 2-3 floors    |                            | •                      |                             |                       |                  |                                |                                 |
|                  | Skypark at Somerset (2010)       | 32                                        | 15                       | every 2 floors      |                            | •                      |                             |                       |                  |                                |                                 |
|                  | Reflections at Keppel Bay (2011) | 24/41                                     | 4                        | 8, 15, 22, R/F      | •                          | •                      |                             |                       | •                | •                              |                                 |
| ש ו              | Martin Place Residences (2011)   | 33                                        | 1                        | 14/F                | •                          |                        |                             |                       |                  | •                              | •                               |
|                  | Soleil @ Sinaran (2011)          | 33                                        | 1                        | 14/F                | •                          |                        |                             |                       |                  | •                              | •                               |
|                  | Parc Seabreeze (2012)            | 20                                        | 1                        | 14/F                | •                          |                        |                             |                       |                  |                                | •                               |
| <u> </u>         | Ascentia Sky (2014)              | 45                                        | 10                       | every 5 floors      |                            | •                      |                             | •                     | •                |                                | •                               |
|                  | Novel 18 (2014)                  | 36                                        | 8                        | 11-26/F             | •                          |                        |                             | •                     |                  |                                |                                 |
|                  | Lincoln Suites (2014)            | 30                                        | 1                        | 24/F                | •                          |                        |                             | •                     |                  | •                              | •                               |
|                  | Spottiswoode Residence (2014)    | 36                                        | 3                        | 2, 10, 22/F         | •                          |                        | •                           |                       |                  | •                              | •                               |
|                  | Spottiswoode 18 (2015)           | 36                                        | 2                        | 14, 24/F            | •                          |                        |                             |                       |                  |                                | •                               |
|                  | SkyTerrace at Dawson (2015)      | 40-43                                     | 2                        | 19,33/F             | •                          | •                      |                             |                       |                  | •                              |                                 |
|                  | Sky Habitat (2015)               | 38                                        | 3                        | 14,26,38/F          | •                          |                        |                             | •                     | •                | •                              | •                               |
|                  | Robinson Suite (2016)            | 42                                        | 2                        | 7, 19/F             | •                          | •                      |                             |                       |                  |                                | •                               |
|                  | Scotts Tower (2016)              | 31                                        | 1                        | 25/F                | •                          |                        |                             |                       |                  |                                | •                               |
|                  | The Tembusu Kovan (2017)         | 18                                        | 3                        | 6,12,18/F           |                            | •                      |                             | •                     | •                | •                              | •                               |
| City Gate (2019) |                                  | 30                                        | 2                        | 6,24/F              | •                          |                        | •                           | •                     |                  | •                              | •                               |