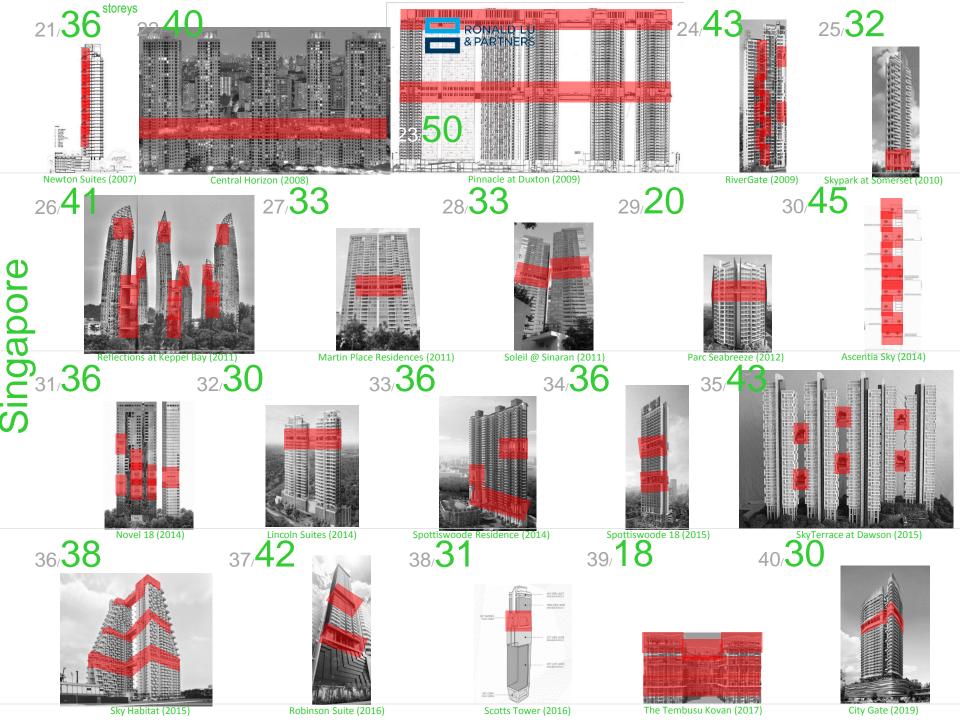

| 40 case studies  |                                  | No. of storeys<br>(residential<br>floors) | No. of<br>sky<br>gardens | & PAR<br>Sky garden | LD LU<br>INERS<br>Separate | Doorstep<br>from units | Near<br>podium<br>clubhouse | Near sky<br>clubhouse | At roof<br>level | Connect<br>different<br>blocks | Amenities,<br>except<br>seating |
|------------------|----------------------------------|-------------------------------------------|--------------------------|---------------------|----------------------------|------------------------|-----------------------------|-----------------------|------------------|--------------------------------|---------------------------------|
|                  |                                  | ·                                         | _                        | location            | floor                      |                        | Clubilouse                  |                       |                  | DIOCKS                         | Seating                         |
|                  | The Orchard (2003)               | 38                                        | 2                        | 17, 32/F            | •                          |                        |                             |                       |                  |                                |                                 |
|                  | The Arch (2005)                  | 50-51 (5-82/F)                            | 1                        | 62/F                |                            |                        |                             | •                     |                  | •                              |                                 |
|                  | Centre Place (2006)              | 27                                        | 1                        | 25/F                | •                          |                        |                             | •                     |                  |                                | •                               |
|                  | Grand Promenade (2006)           | 55-58 (7-73/F)                            | 1                        | 47/F                |                            |                        |                             |                       |                  |                                | •                               |
|                  | Indi Home (2006)                 | 55                                        | 1                        | 45R/F               |                            |                        |                             |                       |                  |                                | •                               |
| 0                | 31 Robinson Road (2007)          | 30 (8-42/F)                               | 1                        | 7/F                 | •                          |                        | •                           |                       |                  |                                |                                 |
| رک               | Manhattan Hill (2007)            | 40-42                                     | 1                        | 25-26/F             |                            |                        |                             |                       |                  |                                |                                 |
| Ö                | The Apex (2007)                  | 44 (2-50/F)                               | 1                        | R/F                 | •                          |                        |                             |                       | •                | •                              |                                 |
|                  | SOHO38 (2008)                    | 26 (5-38/F)                               | 1                        | 27/F                | •                          |                        |                             |                       |                  |                                |                                 |
|                  | The Forest Hills (2008)          | 48 (8/F-51/F)                             | 1                        | 29/F                | •                          |                        |                             |                       |                  |                                | •                               |
| 0                | The Sparkle (2008)               | 37 (7-49/F)                               | 1                        | 45/F                | •                          |                        |                             | •                     |                  |                                | •                               |
|                  | i-home (2009)                    | 37                                        | 1                        | 20/F                | •                          |                        |                             |                       |                  |                                | •                               |
| 0                | Shining Heights (2009)           | 48 (5-60/F)                               | 2                        | 27, 50/F            |                            |                        |                             | •                     |                  |                                |                                 |
| I                | The Masterpiece (2009)           | 38                                        | 2                        | 9, 47/F             | •                          |                        | •                           |                       |                  |                                | •                               |
|                  | Aria (2010)                      | 30 (5-39/F)                               | 1                        | 37/F                | •                          |                        |                             | •                     |                  | •                              | •                               |
|                  | Island Crest (2010)              | 36 (2-50/F)                               | 1                        | 29/F                |                            |                        |                             |                       |                  |                                |                                 |
|                  | Larvotto (2011)                  | 25-28 (7-39/F)                            | 1                        | 20-24/F             |                            |                        |                             |                       |                  | •                              |                                 |
|                  | Lime Stardom (2011)              | 36 (5-45/F)                               | 1                        | 18R/F               |                            |                        |                             |                       |                  |                                |                                 |
|                  | Harbour One (2012)               | 29 (9-42/F)                               | 2                        | 7, 32/F             | •                          |                        | •                           |                       |                  |                                |                                 |
|                  | De Novo (2015)                   | 23 (1-23/F)                               | 1                        | 23/F                | •                          |                        |                             | •                     | •                | •                              | •                               |
|                  | Newton Suites (2007)             | 36                                        | 7                        | every 4 floors      |                            | •                      |                             |                       |                  |                                |                                 |
|                  | Central Horizon (2008)           | 11/40                                     | 1                        | 12/F                |                            |                        |                             |                       | •                | •                              |                                 |
|                  | Pinnacle at Duxton (2009)        | 50                                        | 2                        | 26, 50/F            | •                          |                        |                             | •                     | •                | •                              | •                               |
|                  | RiverGate (2009)                 | 43                                        | 20+                      | every 2-3 floors    |                            | •                      |                             |                       |                  |                                |                                 |
|                  | Skypark at Somerset (2010)       | 32                                        | 15                       | every 2 floors      |                            | •                      |                             |                       |                  |                                |                                 |
|                  | Reflections at Keppel Bay (2011) | 24/41                                     | 4                        | 8, 15, 22, R/F      | •                          | •                      |                             |                       | •                | •                              |                                 |
| ש ו              | Martin Place Residences (2011)   | 33                                        | 1                        | 14/F                | •                          |                        |                             |                       |                  | •                              | •                               |
|                  | Soleil @ Sinaran (2011)          | 33                                        | 1                        | 14/F                | •                          |                        |                             |                       |                  | •                              | •                               |
|                  | Parc Seabreeze (2012)            | 20                                        | 1                        | 14/F                | •                          |                        |                             |                       |                  |                                | •                               |
| <u> </u>         | Ascentia Sky (2014)              | 45                                        | 10                       | every 5 floors      |                            | •                      |                             | •                     | •                |                                | •                               |
|                  | Novel 18 (2014)                  | 36                                        | 8                        | 11-26/F             | •                          |                        |                             | •                     |                  |                                |                                 |
|                  | Lincoln Suites (2014)            | 30                                        | 1                        | 24/F                | •                          |                        |                             | •                     |                  | •                              | •                               |
|                  | Spottiswoode Residence (2014)    | 36                                        | 3                        | 2, 10, 22/F         | •                          |                        | •                           |                       |                  | •                              | •                               |
|                  | Spottiswoode 18 (2015)           | 36                                        | 2                        | 14, 24/F            | •                          |                        |                             |                       |                  |                                | •                               |
|                  | SkyTerrace at Dawson (2015)      | 40-43                                     | 2                        | 19,33/F             | •                          | •                      |                             |                       |                  | •                              |                                 |
|                  | Sky Habitat (2015)               | 38                                        | 3                        | 14,26,38/F          | •                          |                        |                             | •                     | •                | •                              | •                               |
|                  | Robinson Suite (2016)            | 42                                        | 2                        | 7, 19/F             | •                          | •                      |                             |                       |                  |                                | •                               |
|                  | Scotts Tower (2016)              | 31                                        | 1                        | 25/F                | •                          |                        |                             |                       |                  |                                | •                               |
|                  | The Tembusu Kovan (2017)         | 18                                        | 3                        | 6,12,18/F           |                            | •                      |                             | •                     | •                | •                              | •                               |
| City Gate (2019) |                                  | 30                                        | 2                        | 6,24/F              | •                          |                        | •                           | •                     |                  | •                              | •                               |