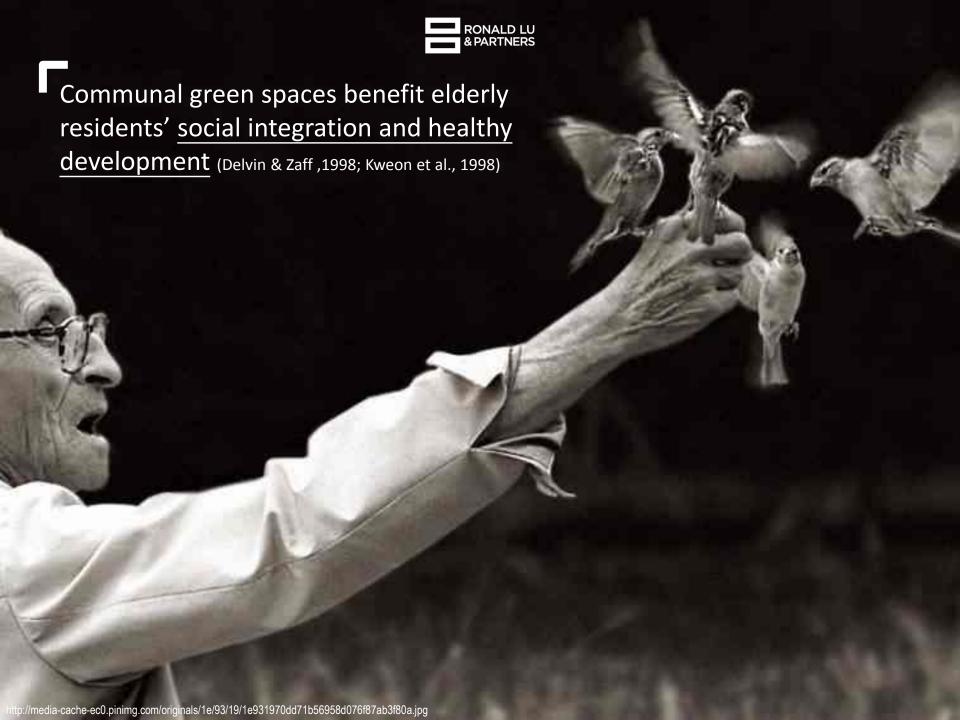

The higher we live from the ground level, the more disconnected we feel from the natural world and even from each other within a community























For 7-12 year-old children, natural environment may catch children's attention easily and help them to learn new things especially situations, spaces and materials more effectively. (Laaksoharju, 2012)









# Sky Gardens? Urban Living









Hong Kong government issued 'green incentives' for sky gardens in new residential buildings in 2001, aiming at improving urban ventilation, greenery and recreational garden space for communal use.



#### A Worked Example for Calculation of Site Coverage of Greenery



In <u>Singapore</u>, GFA exemption for sky gardens was first introduced in 1997, aiming at promoting more quality communal spaces and contributing towards the overall greenery and environmental quality of the surrounding areas.





|                          | Hong Kong