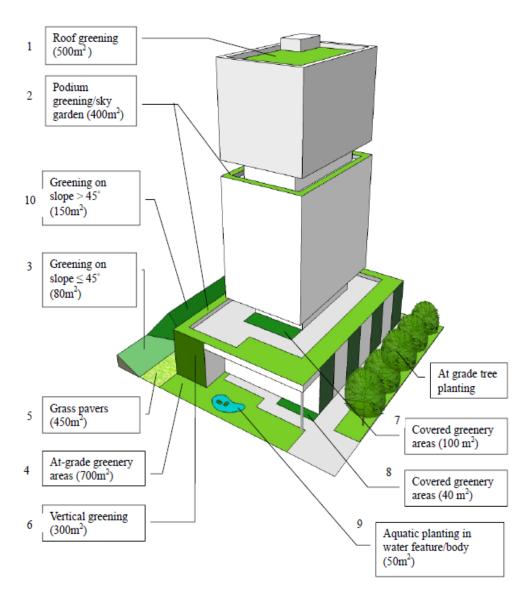

|            | areas (100 m²)                                                                                                                                                                                                                                                   | LIKE TREES, SHRUBS, TURF                                                                                                                                               |  |  |  |  |  |
|------------|------------------------------------------------------------------------------------------------------------------------------------------------------------------------------------------------------------------------------------------------------------------|------------------------------------------------------------------------------------------------------------------------------------------------------------------------|--|--|--|--|--|
|            | Hong Kong                                                                                                                                                                                                                                                        | Singapore                                                                                                                                                              |  |  |  |  |  |
| Greenery   | Not less than 15% of the garden area is to be planted with greenery.                                                                                                                                                                                             | Lushly landscaped with a suitable variety of plants is required. The greenery should be enjoyed by the building users and be visible from the surrounding environment. |  |  |  |  |  |
| Incentives | <ul> <li>GFA of sky gardens can be exempted if the above requirements are complied.</li> <li>However, floor height of sky gardens may not be exempted if the overall building height is capped under the Outline Zoning Plan (OZP) or the land lease.</li> </ul> | <ul> <li>within 45 degree projection line of sunlight from the building edge above.</li> <li>Additional floor height allowance for</li> </ul>                          |  |  |  |  |  |