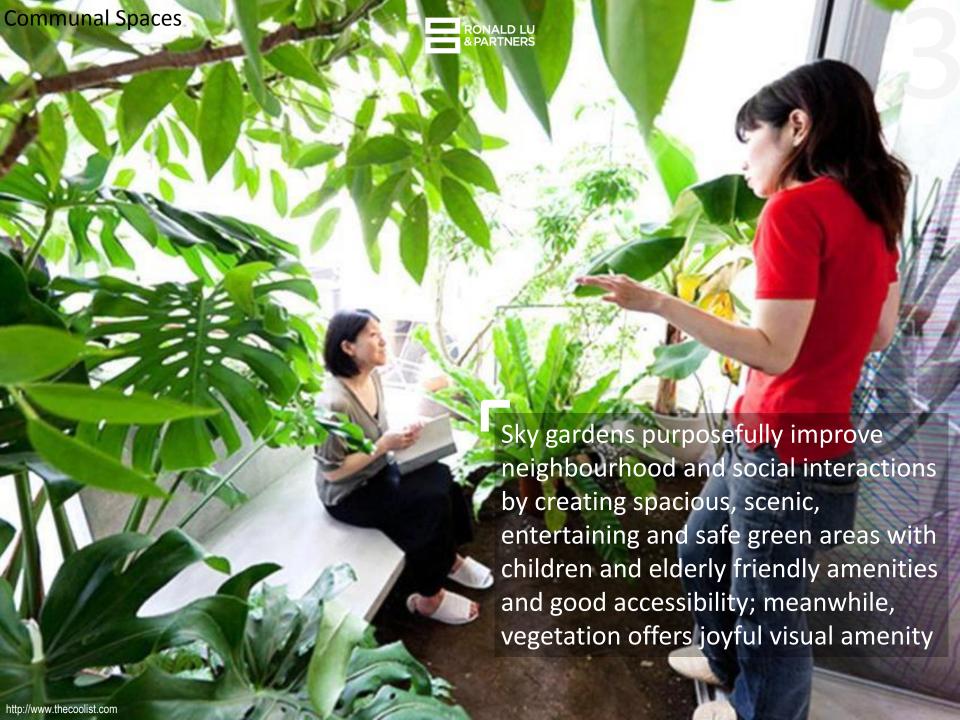

The higher we live from the ground level, the more disconnected we feel from the natural world and even from each other within a community

For 7-12 year-old children, natural environment may catch children's attention easily and help them to learn new things especially situations, spaces and materials more effectively. (Laaksoharju, 2012)

## **Communal Spaces**

# **Connectivity Accessibility**

- Purposeful interactions
- Serendipitous / casual interactions