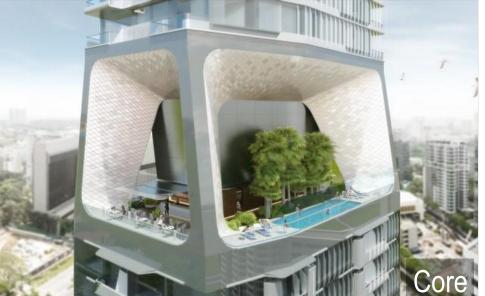

#### **Amenities**

- Active vs passive
- Individual
- Family
- Neighborhood
- Public

Light, Air and View

One mid-level sky garden

One low-level & one mid-level sky gardens

One highlevel sky garden connecting to sky clubhouse

- Headroom
- Ceiling design
- Orientation

Wind [Marco]: urban ventilation

 Effective at low zone for street ventilation, then high headroom and fully permeable [less windy]

Wind [Micro]: outdoor thermal comfort

- At mid/high zones, wind breaking design by using parapet and vegetation
- Opening size, configuration and orientation