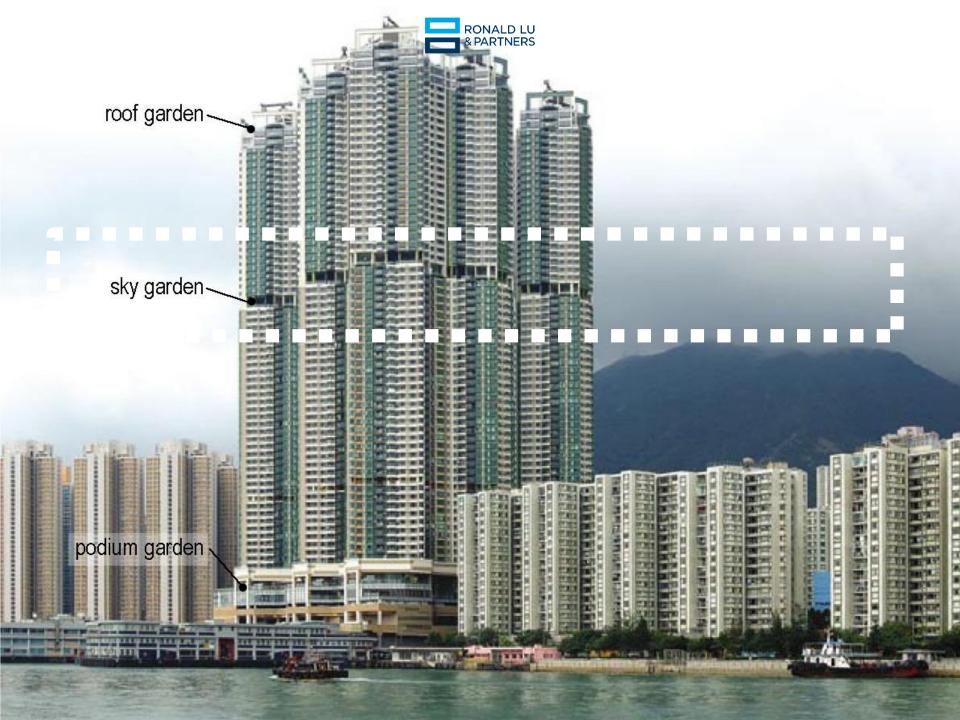

# Sky Gardens? Urban Living

Hong Kong government issued 'green incentives' for sky gardens in new residential buildings in 2001, aiming at improving urban ventilation, greenery and recreational garden space for communal use.

#### A Worked Example for Calculation of Site Coverage of Greenery

In <u>Singapore</u>, GFA exemption for sky gardens was first introduced in 1997, aiming at promoting more quality communal spaces and contributing towards the overall greenery and environmental quality of the surrounding areas.

|                          | Hong Kong                                                                                                                                                                                                                               | Singapore                                                                                                                                   |  |  |  |  |
|--------------------------|-----------------------------------------------------------------------------------------------------------------------------------------------------------------------------------------------------------------------------------------|---------------------------------------------------------------------------------------------------------------------------------------------|--|--|--|--|
| Government<br>Policy     | ,                                                                                                                                                                                                                                       | Circular to Professional Institutes issued by Urban Redevelopment Authority. (Circular No. URA/PB/2009/12-DCG)                              |  |  |  |  |
| Year                     | First issued in 2001; revised in 2011                                                                                                                                                                                                   | First introduced in 1997; revised in 2009                                                                                                   |  |  |  |  |
| Sky Garden<br>Objectives |                                                                                                                                                                                                                                         | Sky gardens serve as quality communal spaces; and contribute towards the overall greenery and environmental quality of the surrounding area |  |  |  |  |
| Configuration            | The minimum headroom is 4.5m and it is open-sided above safe parapet height on at least two opposite sides for cross ventilation.                                                                                                       | ·                                                                                                                                           |  |  |  |  |
| Quantities               | The maximum number of sky gardens provided is equal to or less than the number of residential storeys divided by 15. Such garden can be split into multi-levels but it occupies not less than one-third of the area of the floor plate. |                                                                                                                                             |  |  |  |  |
| Locations                | Sky gardens are at least at 10 storeys apart from each other or podium garden unless under exceptional circumstances where strong environmental justifications are requested.                                                           |                                                                                                                                             |  |  |  |  |