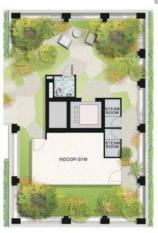

#### **Amenities**

- Active vs passive
- Individual
- Family
- Neighborhood
- Public

Light, Air and View

One mid-level sky garden

One low-level & one mid-level sky gardens

One highlevel sky garden connecting to sky clubhouse

- Headroom
- Ceiling design
- Orientation

Wind [Marco]: urban ventilation

 Effective at low zone for street ventilation, then high headroom and fully permeable [less windy]

Wind [Micro]: outdoor thermal comfort