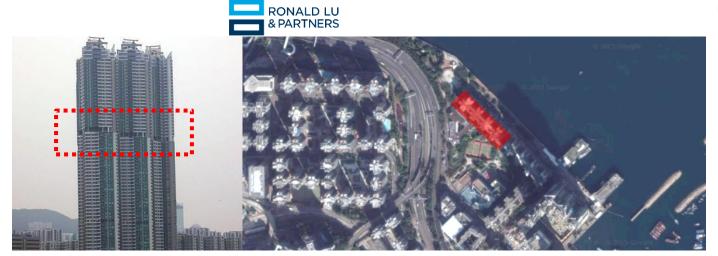

# Sky Gardens? Urban Living

Hong Kong government issued 'green incentives' for sky gardens in new residential buildings in 2001, aiming at improving urban ventilation, greenery and recreational garden space for communal use.

#### A Worked Example for Calculation of Site Coverage of Greenery

In <u>Singapore</u>, GFA exemption for sky gardens was first introduced in 1997, aiming at promoting more quality communal spaces and contributing towards the overall greenery and environmental quality of the surrounding areas.